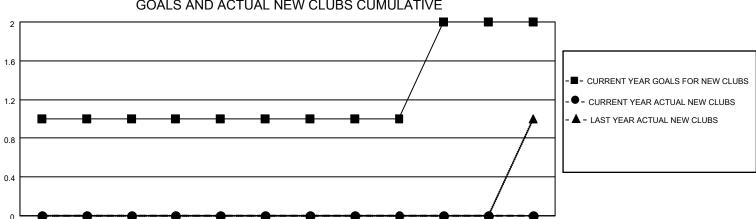

## MONTHLY MEMBERSHIP PROGRESS REPORT

| LOCATION NEW HAMPSHIRE |               |             | District 44 H |                       |                           | Results as of: 9/30/2020 |                                                    |  |  |
|------------------------|---------------|-------------|---------------|-----------------------|---------------------------|--------------------------|----------------------------------------------------|--|--|
|                        | Cluk          | os          |               | Members               |                           |                          |                                                    |  |  |
|                        | RESULTS FOR   | R 2020-2021 |               | RESULTS FOR 2020-2021 |                           |                          |                                                    |  |  |
| QUARTER                | NEW CLUB GOAL | NEW CLUBS   | DROPPED CLUBS | QUARTER               | MEMBER GROWTH NET<br>GOAL | MEMBER GROWTH<br>ACTUAL  | DROPPED<br>MEMBERS ACTUAL<br>(including transfers) |  |  |
| JULY/AUG/SEPT          | 1             | 0           | 0             | JULY/AUG/SE           |                           | 22                       | 24                                                 |  |  |
| OCT/NOV/DEC            | 0             | 0           | 0             | OCT/NOV/DE            |                           | 0                        | 0                                                  |  |  |
| JAN/FEB/MAR            | 0             | 0           | 0             | JAN/FEB/MAR           | ₹ 10                      | 0                        | 0                                                  |  |  |
| APR/MAY/JUNE           | 1             | 0           | 0             | APR/MAY/JUI           | NE 4                      | 0                        | 0                                                  |  |  |
|                        | GOALS         | AND ACTUA   | L NEW CLUBS C | UMULATIVE             |                           |                          |                                                    |  |  |
| 2                      |               |             |               | <del></del>           |                           |                          |                                                    |  |  |
|                        |               |             |               |                       |                           |                          |                                                    |  |  |

MAR

DEC

JUNE

| DROPPED CLUBS: 0 |    | 7 CLUBS OF 39 ADDED 1 OR MORE | GENDER DISTRIBUTION             |              |     |
|------------------|----|-------------------------------|---------------------------------|--------------|-----|
|                  |    | NEW MEMBERS                   | MALE                            | 670 (56.97%) |     |
|                  |    |                               | FEMALE                          | 506 (43.03%) |     |
| DROPPED MEMBERS  |    |                               |                                 | ,            |     |
| DECEASED         | 1  | CLICK HERE FOR CUMULATIVE     | TOTAL FAMILY UNIT MEMBERS       |              | 385 |
| CLUB CANCELLED 0 |    | MEMBERSHIP DATA               |                                 |              |     |
| OTHER            | 23 |                               | FAMILY MEMBERS PAYING HALF DUES |              | 200 |
| TOTAL            | 24 |                               | 0000                            |              |     |