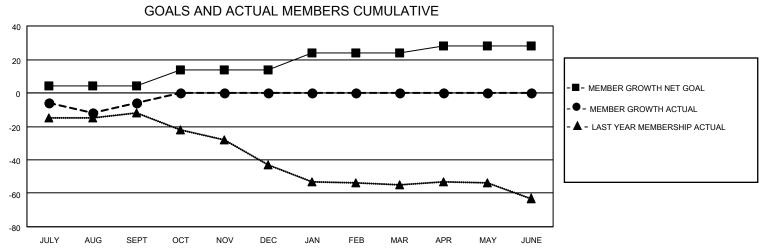

## MONTHLY MEMBERSHIP PROGRESS REPORT

| LOCATION NEW HAMPSHIRE |               |             | District 44 H |                       |                           | Results as of: 9/30/2020 |                                                    |  |  |
|------------------------|---------------|-------------|---------------|-----------------------|---------------------------|--------------------------|----------------------------------------------------|--|--|
|                        | Cluk          | os          |               | Members               |                           |                          |                                                    |  |  |
|                        | RESULTS FOR   | R 2020-2021 |               | RESULTS FOR 2020-2021 |                           |                          |                                                    |  |  |
| QUARTER                | NEW CLUB GOAL | NEW CLUBS   | DROPPED CLUBS | QUARTER               | MEMBER GROWTH NET<br>GOAL | MEMBER GROWTH<br>ACTUAL  | DROPPED<br>MEMBERS ACTUAL<br>(including transfers) |  |  |
| JULY/AUG/SEPT          | 1             | 0           | 0             | JULY/AUG/SE           |                           | 22                       | 24                                                 |  |  |
| OCT/NOV/DEC            | 0             | 0           | 0             | OCT/NOV/DE            |                           | 0                        | 0                                                  |  |  |
| JAN/FEB/MAR            | 0             | 0           | 0             | JAN/FEB/MAR           | ₹ 10                      | 0                        | 0                                                  |  |  |
| APR/MAY/JUNE           | 1             | 0           | 0             | APR/MAY/JUI           | NE 4                      | 0                        | 0                                                  |  |  |
|                        | GOALS         | AND ACTUA   | L NEW CLUBS C | UMULATIVE             |                           |                          |                                                    |  |  |
| 2                      |               |             |               | <del></del>           |                           |                          |                                                    |  |  |
|                        |               |             |               |                       |                           |                          |                                                    |  |  |

MAR

DEC

JUNE

| DROPPED CLUBS: 0 |    | 7 CLUBS OF 39 ADDED 1 OR MORE | GENDER DISTRIBUTION             |              |     |
|------------------|----|-------------------------------|---------------------------------|--------------|-----|
|                  |    | NEW MEMBERS                   | MALE                            | 670 (56.97%) |     |
|                  |    |                               | FEMALE                          | 506 (43.03%) |     |
| DROPPED MEMBERS  |    |                               |                                 | ,            |     |
| DECEASED         | 1  | CLICK HERE FOR CUMULATIVE     | TOTAL FAMILY UNIT MEMBERS       |              | 385 |
| CLUB CANCELLED 0 |    | MEMBERSHIP DATA               |                                 |              |     |
| OTHER            | 23 |                               | FAMILY MEMBERS PAYING HALF DUES |              | 200 |
| TOTAL            | 24 |                               | 0000                            |              |     |